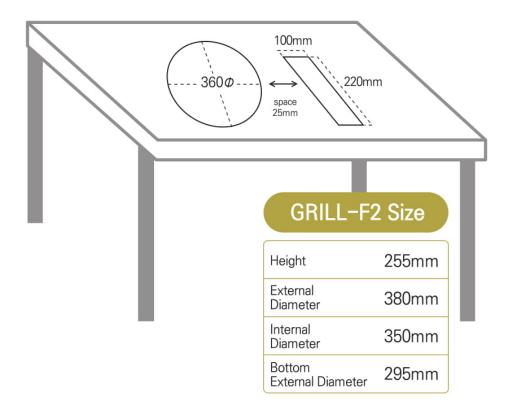

#### **Product Specification**

| Туре                   | Specification                  | Table Holes                                                             |
|------------------------|--------------------------------|-------------------------------------------------------------------------|
| Model                  | GRILL-F2                       | 100mm                                                                   |
| Electricity<br>Voltage | Single-phasecurrent 120V, 60Hz |                                                                         |
| Electricity<br>Output  | 1500W                          | $\begin{pmatrix} & / \\ & 360 \phi \end{pmatrix} \leftrightarrow$ 220mm |
| Time                   | Automatic Timer for 60 min     | space<br>25mm                                                           |
| Weight                 | 14Kg                           |                                                                         |

### **Product Size**