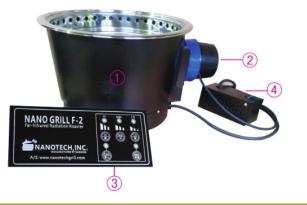

## Product Maintenance and Handling

when you handlethe product, unplug it and put on gloves. Damages from electric shock and burns might occur. Handle the product after it cools down completely.

**Don't** Do not dissemble. fix, or remodel this produce on your own. Do not let this product dissembled, fixed, and revised by others who are not the authorized service man. Damages caused by overheating and malfunction might occur.

When you handle the product, unplug it and put on gloves. Damages might occur without gloves.