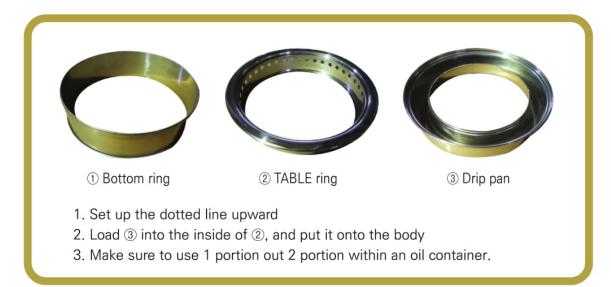

#### How to set up a table

1. put the parts in the order of (4,3,2,1) into  $360\phi$ 

2. Fix the 2 Motor into the body.

- 3. Set up the empty control box from the table bottom toward the surface.
- 4. Fix the converter box from the tavle bottom with bolts.