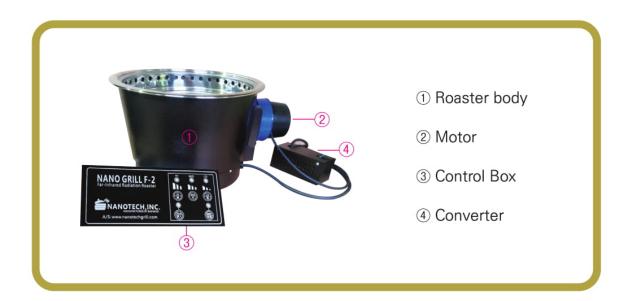

## Product Maintenance and Handling

when you handlethe product, unplug it and put on gloves. Damages from electric shock and burns might occur. Handle the product after it cools down completely.

**Don't** Do not dissemble. fix, or remodel this produce on your own. Do not let this product dissembled, fixed, and revised by others who are not the authorized service man. Damages caused by overheating and malfunction might occur.

When you handle the product, unplug it and put on gloves. Damages might occur without gloves.