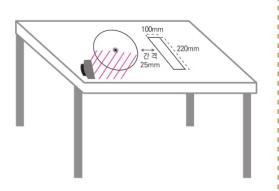

#### **Product Specification**

| Туре                   | Specification                  | Table Holes                                                             |
|------------------------|--------------------------------|-------------------------------------------------------------------------|
| Model                  | GRILL-F2                       | 100mm                                                                   |
| Electricity<br>Voltage | Single-phasecurrent 120V, 60Hz |                                                                         |
| Electricity<br>Output  | 1500W                          | $\begin{pmatrix} & / \\ & 360 \phi \end{pmatrix} \leftrightarrow$ 220mm |
| Time                   | Automatic Timer for 60 min     | space<br>25mm                                                           |
| Weight                 | 14Kg                           |                                                                         |