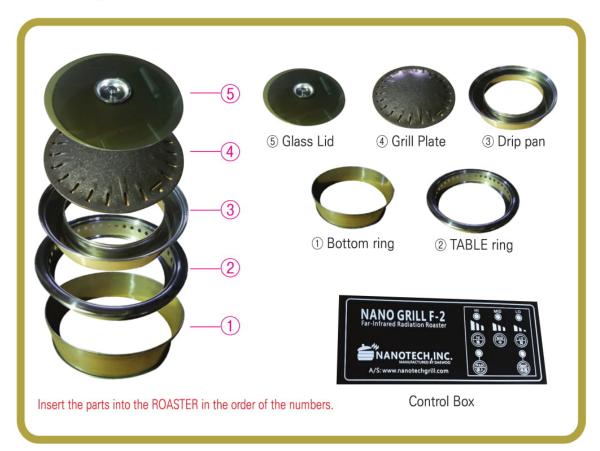

----------|-------------------------------------------------------------------------|
| Model                  | GRILL-F2                       | 100mm                                                                   |
| Electricity<br>Voltage | Single-phasecurrent 120V, 60Hz |                                                                         |
| Electricity<br>Output  | 1500W                          | $\begin{pmatrix} & / \\ & 360 \phi \end{pmatrix} \leftrightarrow$ 220mm |
| Time                   | Automatic Timer for 60 min     | space<br>25mm                                                           |
| Weight                 | 14Kg                           |                                                                         |

## Electricity



#### **Assembly Order**



#### Re-assembling after cleanning



### **Product Size**





#### How to set up a table





1. put the parts in the order of (4,3,2,1) into  $360\phi$ 



2. Fix the 2 Motor into the body.



- 3. Set up the empty control box from the table bottom toward the surface.
- 4. Fix the converter box from the tavle bottom with bolts.

## CLEANING

## **WARNING:** To avoid electrial shock, never clean grill inside with plugged into an outlet or turn on.

#### **CLEANING THE NANO WELLBEING GRILL F-2 / INSIDE COMPARTMENT**

1. The Nano wellbeing grill F-2 / inside grill compartment base, side back panel can be cleaned using multipurpose disinfectant cleaner with warm soapy water and a nonabrasive or soft cloth by weekly. Ensure that the manufactureres instructions are followed and that all par