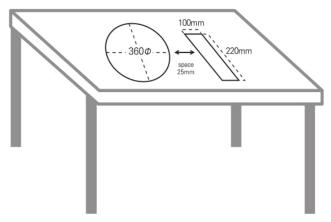

#### **Product Specification**

| Туре                   | Specification                  | Table Holes                                                             |
|------------------------|--------------------------------|-------------------------------------------------------------------------|
| Model                  | GRILL-F2                       | 100mm                                                                   |
| Electricity<br>Voltage | Single-phasecurrent 120V, 60Hz |                                                                         |
| Electricity<br>Output  | 1500W                          | $\begin{pmatrix} & / \\ & 360 \phi \end{pmatrix} \leftrightarrow$ 220mm |
| Time                   | Automatic Timer for 60 min     | space<br>25mm                                                           |
| Weight                 | 14Kg                           |                                                                         |

### **Product Size**