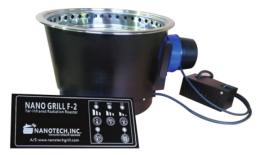

# NANO GRILLF-2 SMOKELESS

#### COMMERCIAL COOKING APPLICANCE NANO GRILL F-2

| PRODUCT            | F-2                                                                    |
|--------------------|------------------------------------------------------------------------|
| RATED VOLTAGE      | Single-phase alternating current 120V, 60Hz<br>20AMP Dedicated Circuit |
| WATTAGE            | 1,500W                                                                 |
| TIMER              | 60 Minute Automatic Timer Feature                                      |
| PRODUCTION INTO IN |                                                                        |